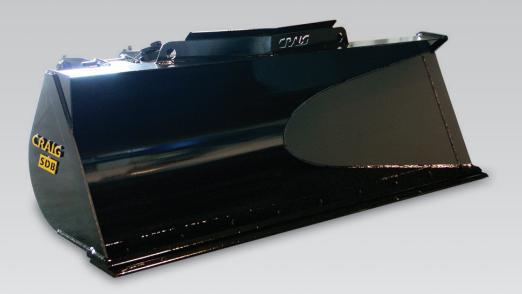

## WL-SDB SIDE DUMP BUCKET

Working in tight quarters? The Craig Side Dump Bucket is for you. Designed to work safely with your specific machine, the Side Dump Bucket allows conventional loading and lateral unloading for material. Simply pull up beside the truck or trench and dump the bucket sideways hydraulically. Eliminates excess loader travel and lost time.

- Equipped with rugged 5" cushion head cylinder
- Bolt-on reversible cutting edges
- Available in Craig Quik Key, OEM coupler and Pin-on configurations
- Available in left hand dump (standard) or right hand dump (optional)
- Mechanical side dump lock mechanism standard. Optional hydraulic lock mechanism available
- Optional third valve required on machine
- Critical wear areas utilize Brinell 400 wear plate
- Drilled to accept dealer specified edge, installed