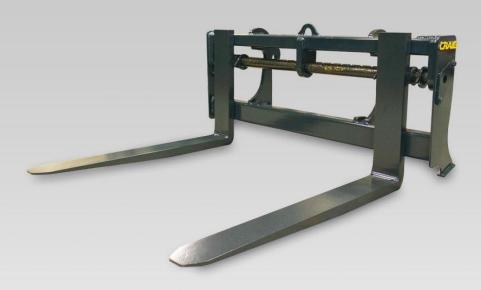

## WL-CPF0510 PALLET FORKS

Designed for smaller machines, this version of our Pallet Forks features adjustable tines on a single hanger bar. The tine hanger bar features tine locks to keep tines in place once positioned. A low profile, simplified back frame design allows maximum visibility to the tines for added job site safety.

- Available in various fork lengths and thicknesses
- Available in Craig Quik Key, OEM coupler and Pin-on configurations
- 3 different standard sized back frames available depending on machine category
- Available for machines from backhoe size to larger loaders