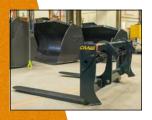

## WL-CPF0510 PALLET FORKS

Designed for smaller machines, this version of our Pallet Forks features adjustable tines on a single hanger bar. The tine hanger bar features tine locks to keep tines in place once positioned. A low profile, simplified back frame design allows maximum visibility to the tines for added job site safety.

- Available in various fork lengths and thicknesses
- Available in Craig Quik Key, OEM coupler and Pin-on configurations
- 3 different standard sized back frames available depending on machine category
- Available for machines from backhoe size to larger loaders