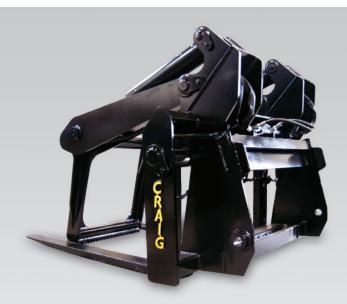

## WL-CMG LOADER MAT GRAPPLE

Designed for work in the oil fields, the Craig Mat Grapple for wheel loaders is the perfect tool for moving drilling mats around the job site.

- Simple chain tine adjustment
- Hoses concealed in frame
- Central hose bank
- Greasable pins and lugs
- 5" bore cylinders with 2.5" shaft
- Tooth textured clamp provides a safe, secure grip