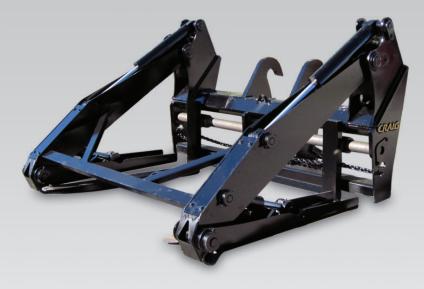

## WL-CPG2 LOADER PIPE GRAPPLE

The Craig Pipe Grapple for wheel loaders is designed to work with all standard oil field pipe and features a low profile design that is the ultimate in high visibility.

- Low back frame
- Simple chain tine adjustment
- Hoses concealed in frame
- Central hose bank
- Greasable pins and lugs