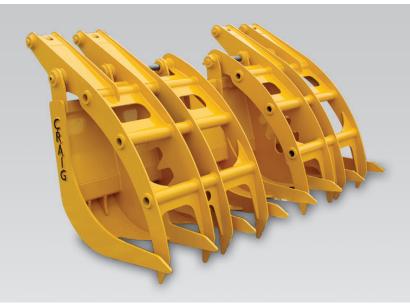

## WL-CLR2-2W PALLET CRUSHER

Recycling pallets is made easy with the Craig Pallet Crusher. Based on the design of the Craig Land Clearing Rake, the Pallet Crusher allows you to easily pick up, crush and recycle old pallets.

- Available in Craig Quik Key, OEM coupler and Pin-on configurations
- Critical wear areas utilize Brinell 400 wear plate
- Two clamps powered by two cylinders each for maximum crushing power

Hartland Office 96 McLean Avenue Hartland, NB