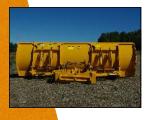

## WL-0600 SERIES

## HYDRAULIC REVERSIBLE PLOW

The result of over 70 years of design improvements, this reversible is the industry leader in snow equipment for wheel loaders today. The full floating frame follows the contour of the road both laterally and horizontally to ensure maximum contact.

- Trip moldboard standard, trip edge available
- Replaceable wear shoes and cutting edge for long wear life
- Available in Craig Quik key, OEM couplers and Pin-on configurations
- Optional third valve required on machine