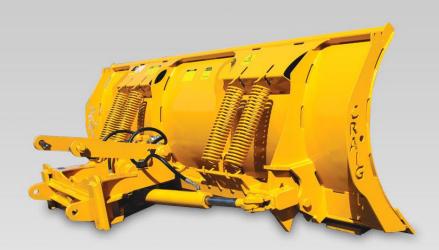

## WL-0600 SERIES

## HYDRAULIC REVERSIBLE PLOW

The result of over 70 years of design improvements, this reversible is the industry leader in snow equipment for wheel loaders today. The full floating frame follows the contour of the road both laterally and horizontally to ensure maximum contact.

- Trip moldboard standard, trip edge available
- Replaceable wear shoes and cutting edge for long wear life
- Available in Craig Quik key, OEM couplers and Pin-on configurations
- Optional third valve required on machine