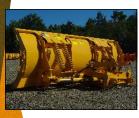

## WL-0600 SERIES

## HYDRAULIC REVERSIBLE PLOW

The result of over 70 years of design improvements, this reversible is the industry leader in snow equipment for wheel loaders today. The full floating frame follows the contour of the road both laterally and horizontally to ensure maximum contact.

- Trip moldboard standard, trip edge available
- Replaceable wear shoes and cutting edge for long wear life
- Available in Craig Quik key, OEM couplers and Pin-on configurations
- Optional third valve required on machine