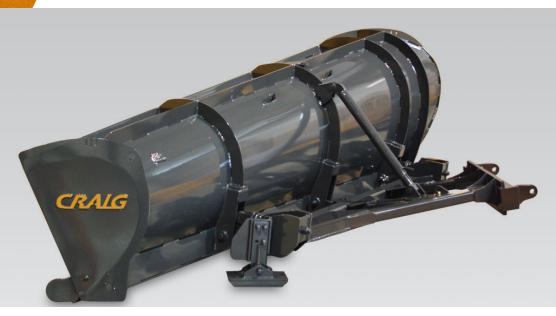

## 1072 SERIES ONE WAY PLOW

The Craig 1072 Series plows are the next generation of rugged one way Craig blades built for today's high speed machines. This plow is the modern version of the long heralded 670 Series and remains true to that plow's history of trouble-free operation and structural integrity. Equipped with a solid push frame and triangular trip mechanism this plow is ideal for heavy public works use. With factory equipped manual moldboard pitch and wear shoe adjustment it's easy to get the perfect operating setup for your application.

The 1072 Series of plows meet all tender specifications previously reserved for the Craig 670 series.

- 11° moldboard 'angle of attack' adjustment
- 37° moldboard angle to road (by direction of travel)
- 2 bolt manual shoe adjustment
- High wear hardened steel plate wear shoes
- Heavy duty triangular trip mechanism