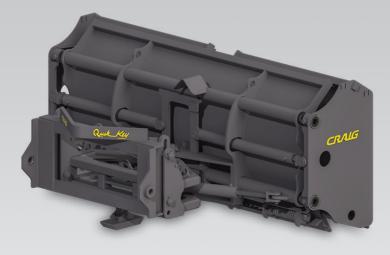

## WL-REV-EX **EXTENDABLE REVERSIBLE PLOW**

The Craig Extendable Reversible Plow is ideal for contractors who plow large parking lots and yards. The hydraulically adjustable width allows it to be an efficient snow removal tool with a wide cleared path that is safe for travel between jobs.

- Universal vertical down pressure float hook-up frame can be locked out for scraping applications
- Available in Craig Quik key, OEM coupler, and pin-on configurations
- Up to 30° of left and right angling capability even when extended
- Trip edge or trip moldboard available
- Extensions slide on rugged tube frame
- Optional third valve required on machine
- Optional rubber deflector and high visibility kit available
- Comes standard as 10' wide with capability to extend to 16'
- Comes with double selector valve on the plow as well as a control switch