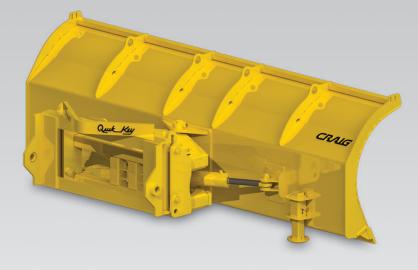

## WL-REV-HS **HIGH SIERRA REVERSIBLE PLOW**

A rugged snow removal solution for your wheel loader, the Craig High Sierra Reversible Plow is designed with heavy duty snow removal applications in mind. Features a rugged boxed back frame and additional gusseting along the base angle for improved strength in tough plowing conditions.

- Universal vertical down pressure float hook-up frame can be locked out for scraping applications
- Adjustable, replaceable skid shoes
- Up to 30° of left and right angling capability
- Rugged 4" cylinders with a wide stance for greater holding strength
- Available in Craig Quik key, OEM coupler, and pin-on configurations
- 45" tall moldboard with 1/4" thick moldboard sheet
- Tall steel cutting edges for longer wear life
- Rigid design with no trip