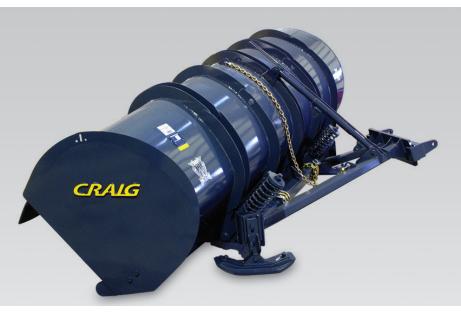

## **WL-683 SERIES**

## HIGH SPEED ONE WAY PLOW

Featuring a very aggressive conical moldboard, this plow has been designed specifically for highway use. The large difference between intake and discharge heights results in superior snow curl and discharge at high speeds.

- Features a unique trip that jumps up and back to clear obstacles
- Rubber snow deflector standard
- Replaceable, adjustable wear shoes and cutting edge for long wear life
- Optional hydraulic adjustable pitch available
- Available in Craig Quik Key, OEM coupler, Push Pole and Pin-on configurations