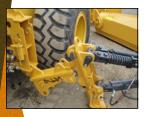

## WL-QA QUIK PIK REAR POST BRACKET

The Quik Pik Rear Post Bracket allows the complete push pole assembly, wing, and plow to be disconnected from the loader by a single person without tools in just minutes.

- Can be installed using existing push poles
- No additional hydraulic valve sections or cylinders required
- Package comes complete with all necessary items for installation including hydraulic quick disconnects
- Does not affect the performance of the wing