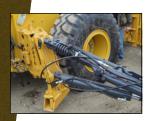

## WL-QA QUIK PIK REAR POST BRACKET

The Quik Pik Rear Post Bracket allows the complete push pole assembly, wing, and plow to be disconnected from the loader by a single person without tools in just minutes.

- Can be installed using existing push poles
- No additional hydraulic valve sections or cylinders required
- Package comes complete with all necessary items for installation including hydraulic quick disconnects
- Does not affect the performance of the wing