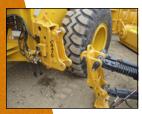

## WL-QA QUIK PIK REAR POST BRACKET

The Quik Pik Rear Post Bracket allows the complete push pole assembly, wing, and plow to be disconnected from the loader by a single person without tools in just minutes.

- Can be installed using existing push poles
- No additional hydraulic valve sections or cylinders required
- Package comes complete with all necessary items for installation including hydraulic quick disconnects
- Does not affect the performance of the wing