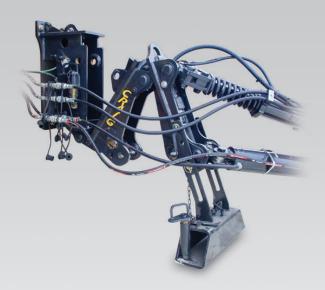

## WL-QA QUIK PIK REAR POST BRACKET

The Quik Pik Rear Post Bracket allows the complete push pole assembly, wing, and plow to be disconnected from the loader by a single person without tools in just minutes.

- Can be installed using existing push poles
- No additional hydraulic valve sections or cylinders required
- Package comes complete with all necessary items for installation including hydraulic quick disconnects
- Does not affect the performance of the wing