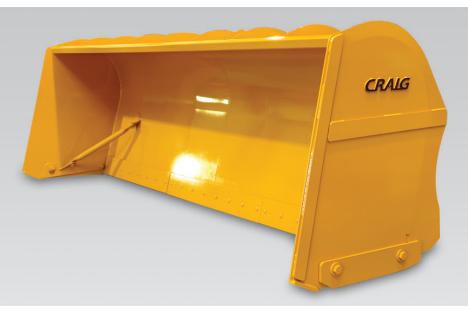

## WL-RCS RAMP CLEARING PLOW

Built specifically for airport installations, Craig Ramp Plows are keeping airport ramps clear and safe around North America. Custom engineered for ease of use and efficient snow handling, these extra-wide plows can be ordered with a variety of cutting edges – including rubber to protect the tarmac.

Optional swing-out removable end gates

• Can be ordered in a wide range of widths upon request

Available in Craig Quik Key, OEM coupler and Pin-on configurations

Hartland Office

96 McLean Avenue

Hartland, NB E7P 2K5 Canada