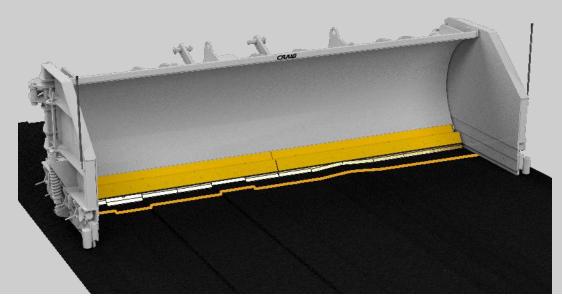

## PART **SALT SAVER**

Follow the true contours of the road with the new Salt Saver live edge system – now available on all Craig Manufacturing snow plows and wings. Designed as a cleaner, greener plow edge solution, the Salt Saver is designed to follow uneven paved surfaces for improved snow removal over a traditional style edge.

- Better scraping means less salt needs to be used.
- Designed to follow uneven paved surfaces for improved snow removal over • a traditional style edge.
- The rubber pad holding the edge absorbs the vibration, and reduces overall wear on the equipment.
- Easy to install and replace which saves time.
- No metal on metal contact meaning there is less noise resonating through the cab.
- Custom one-piece forged steel wear edge supports a custom tungsten carbide insert that is brazed into the bottom surface.
- Each 12" section is only 11 pounds and can be easily replaced to extend wear life.