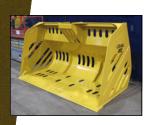

## WL-SNB SNOW BASKET

Slotted design creates a large capacity, light weight bucket for efficient handling. The slots also allow air to escape when pushing into a large mound of snow – ensuring a full bucket. They help release snow when dumping, and allow water to escape when moving slushy or water-logged snow.

- Bolt-on, reversible cutting edge ensures long life
- Available in Craig Quik Key, OEM coupler and Pin-on configurations
- Superior operator visibility

Hartland Office 96 McLean Avenue Hartland, NB

E7P 2K5 Canada