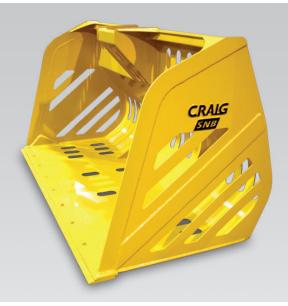

## WL-SNB SNOW BASKET

Slotted design creates a large capacity, light weight bucket for efficient handling. The slots also allow air to escape when pushing into a large mound of snow – ensuring a full bucket. They help release snow when dumping, and allow water to escape when moving slushy or water-logged snow.

- Bolt-on, reversible cutting edge ensures long life
- Available in Craig Quik Key, OEM coupler and Pin-on configurations
- Superior operator visibility

Hartland Office 96 McLean Avenue Hartland, NB

E7P 2K5 Canada