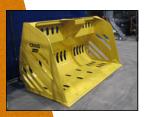

## WL-SNB SNOW BASKET

Slotted design creates a large capacity, light weight bucket for efficient handling. The slots also allow air to escape when pushing into a large mound of snow – ensuring a full bucket. They help release snow when dumping, and allow water to escape when moving slushy or water-logged snow.

- Bolt-on, reversible cutting edge ensures long life
- Available in Craig Quik Key, OEM coupler and Pin-on configurations
- Superior operator visibility

Hartland Office 96 McLean Avenue Hartland, NB

E7P 2K5 Canada