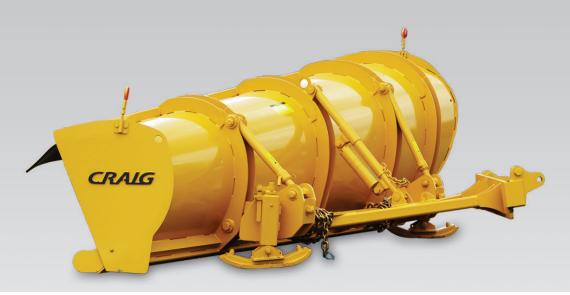

## 1073 SERIES ONE WAY PLOW

When you need nothing but the absolute best for your fleet, the Craig 1073 Series is your solution. Derived from more than 70 years of working hand-in-hand with Department of Transportation representatives across North America, this plow series is the benchmark for durability under harsh conditions.

The 1073 Series of plows meet all tender specifications previous reserved for the Craig 773 Series.

- Extra heavy construction with doubled moldboard ribs
- 13° moldboard 'angle of attack' adjustment
- 37° moldboard angle to road (by direction of travel)
- Stainless steel 'no tools' shoe adjustment
- Ultra high wear cast wear shoes
- Rubber deflector
- Heavy duty high visibility kit
- Heavy duty triangular trip mechanism