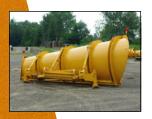

## 1073 SERIES ONE WAY PLOW

When you need nothing but the absolute best for your fleet, the Craig 1073 Series is your solution. Derived from more than 70 years of working hand-in-hand with Department of Transportation representatives across North America, this plow series is the benchmark for durability under harsh conditions.

The 1073 Series of plows meet all tender specifications previous reserved for the Craig 773 Series.

- Extra heavy construction with doubled moldboard ribs
- 13° moldboard 'angle of attack' adjustment
- 37° moldboard angle to road (by direction of travel)
- Stainless steel 'no tools' shoe adjustment
- Ultra high wear cast wear shoes
- Rubber deflector
- Heavy duty high visibility kit
- Heavy duty triangular trip mechanism