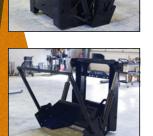

## TT-QKM-36 QUIK KEY COUPLER

The Craig Quik Key coupler system allows for maximum work site and seasonal versatility. Change attachments in just seconds. You can purchase our female blank to add to existing attachments.

- Coupler is self aligning, allowing attachments to hook-up on unlevel of terrain
- Hardened steel manual lock pins reduce wear
- Working load is spread over a large contact area resulting in less maintenance and longer trouble-free life
- Bolts directly to truck frame
- Adapts to standard plow equipment
- Can be supplied to fit any make or model