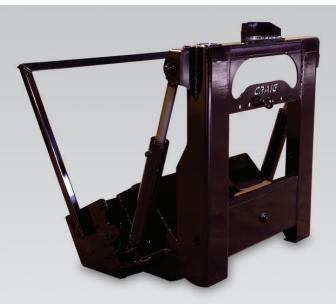

## TT-QKM-36 QUIK KEY COUPLER

The Craig Quik Key coupler system allows for maximum work site and seasonal versatility. Change attachments in just seconds. You can purchase our female blank to add to existing attachments.

- Coupler is self aligning, allowing attachments to hook-up on unlevel of terrain
- Hardened steel manual lock pins reduce wear
- Working load is spread over a large contact area resulting in less maintenance and longer trouble-free life
- Bolts directly to truck frame
- Adapts to standard plow equipment
- Can be supplied to fit any make or model